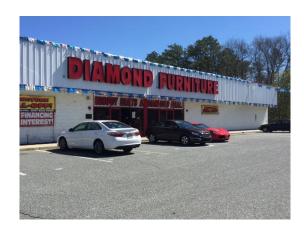

# FOR SALE or LEASE 6304 Black Horse Pike, Egg Harbor Twp., NJ 08234 FREESTANDING

Samantha Zerafa Roessler Broker, Owner <u>sroessler@foresitecr.com</u> Office: 609-646-1919

#### **Comments:**

- PRIME HIGHWAY COMMERCIAL CORRIDOR
- 26,000 +/- sf showroom
- 12,500 +/- sf warehouse with 5 shipping bays / doors
- 260 + feet frontage on Black Horse Pike/Rte. 40
- Executive office area on 2<sup>nd</sup> floor mezzanine
- Pylon and building signage fronting on BHP / Rte. 40
- 32,000+ cars per day (source njdot)
- Area businesses include: English Creek Shopping Centre, Auto Lenders, ShopRite, Matt Blatt KIA, Mercedes Benz of Atlantic City (2018), TD Bank