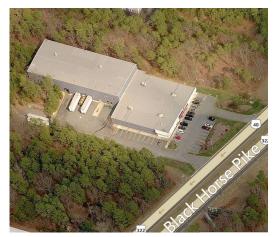

### **BUILDING DESCRIPTION**

Built in 1983 Concrete Slab Steele with masonry block construction Building Height: Ranges from 20-24 foot ceiling height (slab to ceiling deck)

> Front Retail: 26,752 +/- sf 2<sup>nd</sup> floor office mezzanine: 1,600 +/- sf Warehouse: 12,500 +/- sf

Acoustic tile suspension ceiling with fluorescent lighting in finished areas Wet sprinkler system throughout building 5 overhead roll up shipping / receiving doors – 2 with levelers 4 gas forced air heating systems & 4 central cooling units for finished area – roof mounted Gas heaters in warehouse 1000 amp main transformer with 3 phase