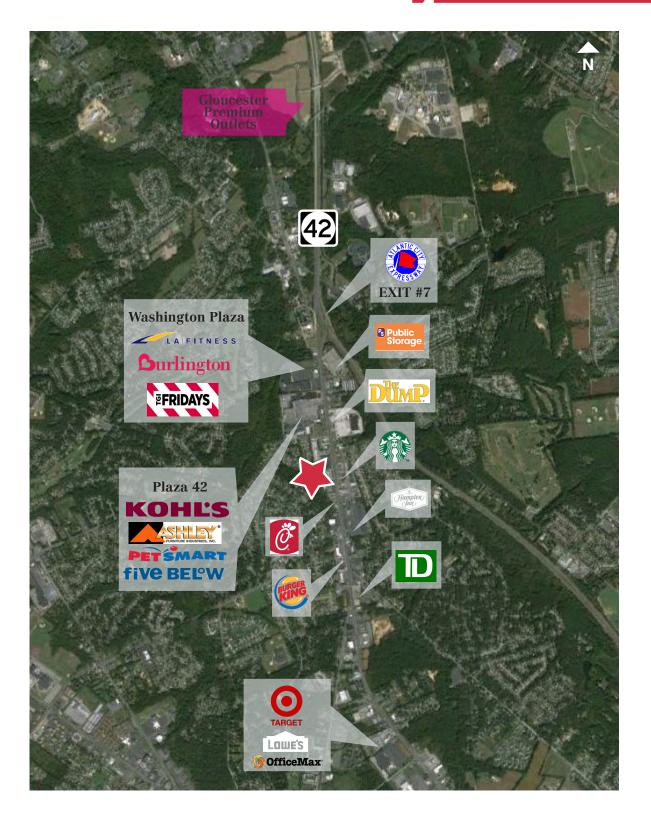

## 5401 Route 42

Turnersville, New Jersey 08012

#### **Property Description**

A freestanding 27,200 $\pm$  square-foot retail building situated on 4.2 $\pm$  AC is available for sale or lease. The property features a 4,200 $\pm$  SF mezzanine, and is located on highly-traveled Route 42 (Black Horse Pike), in Turnersville's thriving commercial district.