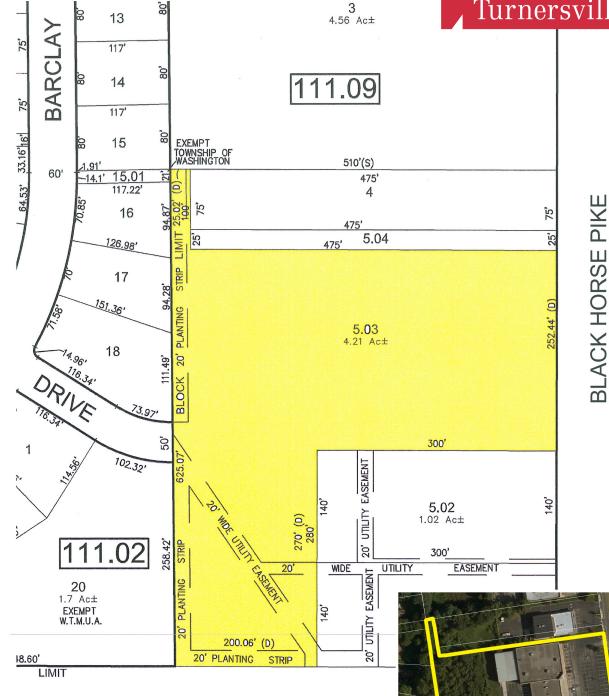

## Tax Map 5401 Route 42 Turnersville, NJ

| Building Size: | 23,000± SF plus 4,200± SF Mezzanine       |
|----------------|-------------------------------------------|
| Lot Size:      | 4.2± AC                                   |
| Frontage:      | 252' on Route 42 (Black Horse Pike)       |
| Utilities:     | Public                                    |
| Parking:       | 82± vehicle spaces                        |
| Traffic Count: | 51,300± VPD                               |
| Block/Lot:     | 111/5.03                                  |
| Taxes:         | \$61,169 (2014)                           |
| Zoning:        | Highway Commercial                        |
| Misc:          | New roof<br>Wet overhead sprinkler system |