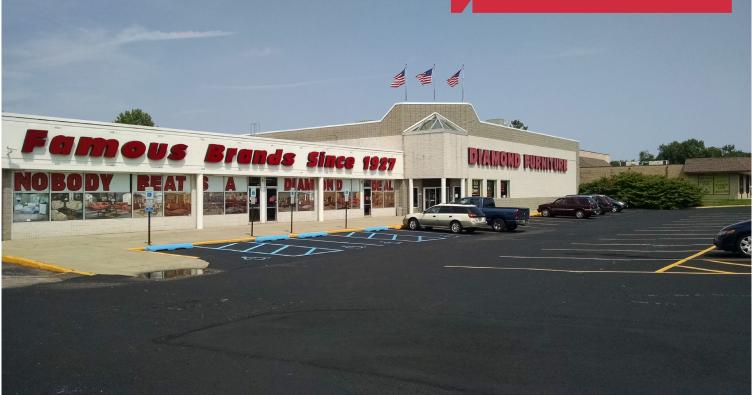

#### For Sale or Lease

## Retail Bldg

## 5401 Route 42

Turnersville, New Jersey 08012

#### **Property Description**

A freestanding 27,200 $\pm$  square-foot retail building situated on 4.2 $\pm$  AC is available for sale or lease. The property features a 4,200 $\pm$  SF mezzanine, and is located on highly-traveled Route 42 (Black Horse Pike), in Turnersville's thriving commercial district.